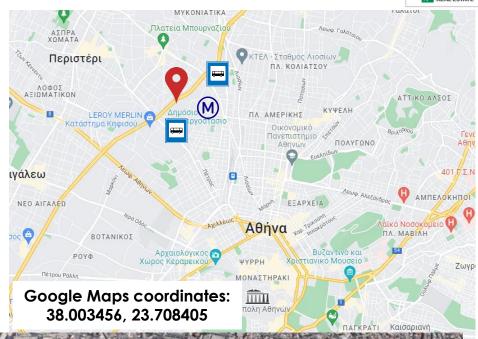

## **The Location**

The surrounding area is comprised of several high density residential areas. On both sides of the Kifissou Ave. there are multiple types of commercial properties ranging from supermarkets, maternity stores, hardware stores, tech stores, electric supplies shops, car dealerships and service points, offices and more. Multinational and major Greek companies have their headquarters and main shops on Kifissou Ave.

The property is on the main road connecting Piraeus port with the north of Athens and northern Greece in general.

The location is very prominent and any building will have a lot of exposure to many people daily.

## By metro:

■ From Sepolia Station 950m ~10mins walk

## By bus:

 Several stations in the surrounding area ranging from 650m to 1200m ~ 7-15mins walk