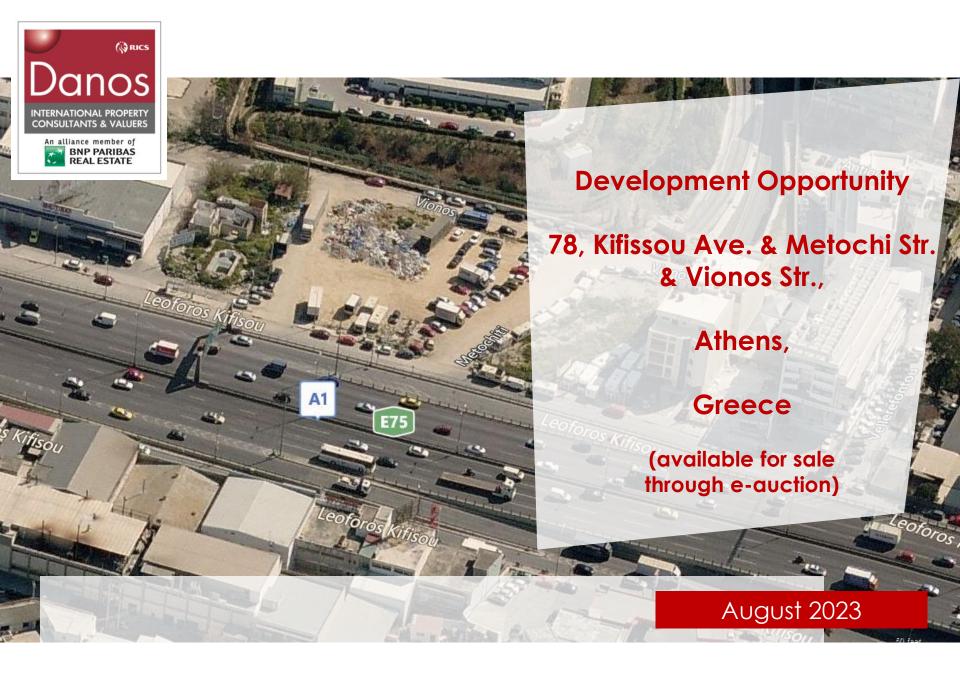

# 78, Kifissou Ave., Athens – Greece

Danos
International Property
CONSULTANTS & VALUERS

An alliance member of
BPP PARIBAS
REAL ESTATE

Address: 78, Kifissou Ave., "Sepolia" area, Athens - Greece

# 78, Kifissou Ave., Athens – Greece

The acquisition process will performed **through electronic auction** and interested parties are welcome to participate accordingly.

A notice for the said auction and additional information will be provided, following the expressed interest to participate in the said auction for the acquisition of the property.

## THE PROCESS

Auction's base price: 2,139,480.20 €

Auction date: 20 September 2023

E Auction link: <a href="https://www.eauction.gr/Auction/Details/\_43\_51afbhcd400b05211\_cc36cjd3">https://www.eauction.gr/Auction/Details/\_43\_51afbhcd400b05211\_cc36cjd3</a>