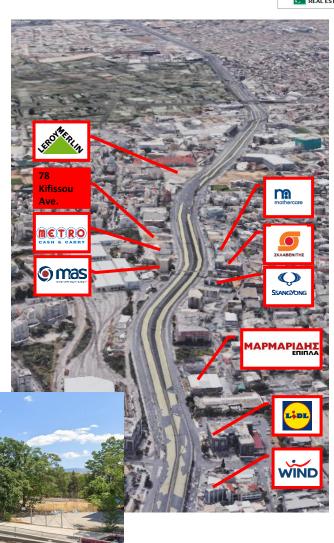

## **The Location**

The surrounding area is comprised of several high density residential areas. On both sides of the Kifissou Ave. there are multiple types of commercial properties ranging from supermarkets, maternity stores, hardware stores, tech stores, electric supplies shops, car dealerships and service points, offices and more. Multinational and major Greek companies have their headquarters and main shops on Kifissou Ave.

The property is on the main road connecting Piraeus port with the north of Athens and northern Greece in general.

The location is very prominent and any building will have a lot of exposure to many people daily.